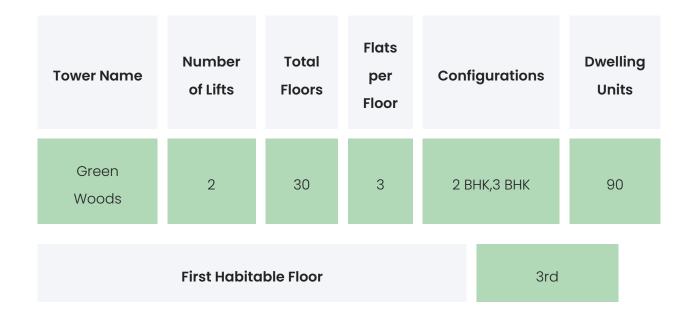

----|---------------------|
| Completed on 31st December, 2020 | 1.6 Acre | 2 BHK,2.5 BHK,3 BHK |

#### **Project Amenities**

| Croexte | Swimming Pool,Jogging Track,Kids Play |
|---------|---------------------------------------|
| Sports  | Area,Gymnasium,Indoor Games Area      |
|         |                                       |

| Leisure                | Amphitheatre,Senior Citizen Zone,Sit-out Area                               |
|------------------------|-----------------------------------------------------------------------------|
| Business & Hospitality | NA                                                                          |
| Eco Friendly Features  | Waste Segregation,Rain Water<br>Harvesting,Landscaped Gardens,Water Storage |

#### GREEN WOODS

### **BUILDING LAYOUT**



#### Services & Safety

- **Security :** Maintenance Staff,Security System / CCTV,Intercom Facility,Security Staff,Earthquake Resistant Design
- Fire Safety: Sprinkler System, Fire cylinders
- **Sanitation :** The surrounding area is clean. No presence of nalas /slums /gutters /sewers
- Vertical Transportation : High Speed Elevators, Stretcher Lift

### FLAT INTERIORS

| Configuration                | RERA Carpet Range                                                                                                                       |  |
|------------------------------|-----------------------------------------------------------------------------------------------------------------------------------------|--|
| 2 BHK                        | 452 - 473.6 sqft